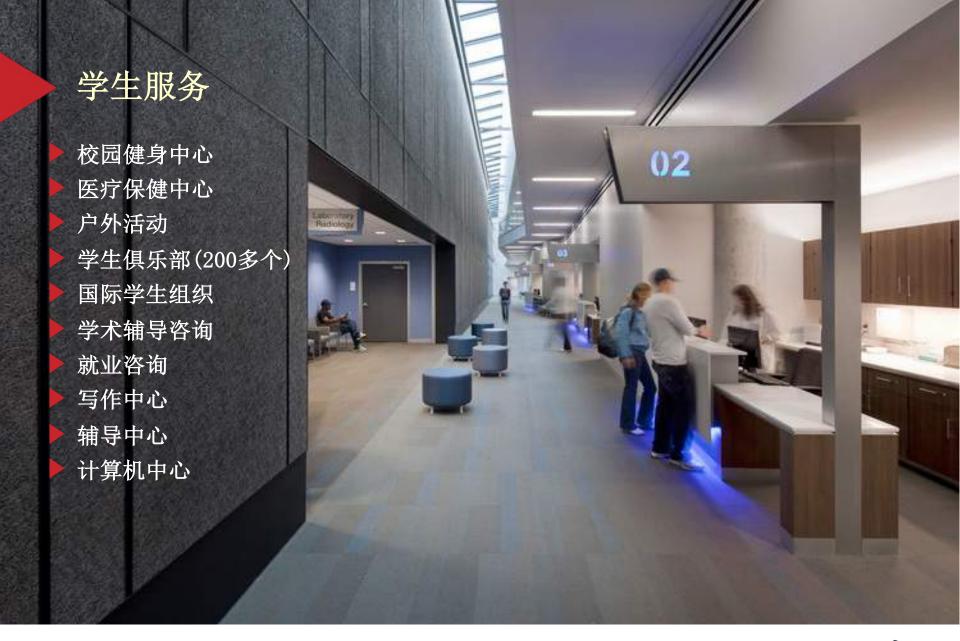

# **Living on Campus** 校园生活

- Housing Options/校内住宿 校园内共有27栋风格不同的学生 宿舍/公寓楼
- Dorm Double Rooms/学生双人宿舍
- Apartments/学生公寓

北亚利桑那大营 nau.edu/international

北亚利森那大学 nau.edu/international

大楼融合健康、娱乐和学习三大功能。包括学生/教职工健身中心、弗朗斯基校医院 、学生心理诊所、残疾人服务中心、运动员中心、公共课教室、计算机房、自习室、 咖啡厅等