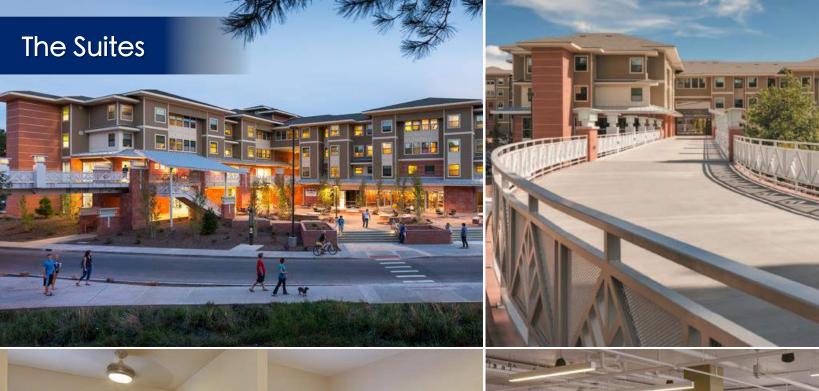

# **Living on Campus** 校园生活

- Housing Options/校内住宿 校园内共有27栋风格不同的学生 宿舍/公寓楼
- Dorm Double Rooms/学生双人宿舍
- Apartments/学生公寓

北亚利桑那大营 nau.edu/international

北亚利森那大学 nau.edu/international

大楼融合健康、娱乐和学习三大功能。包括学生/教职工健身中心、弗朗斯基校医院 、学生心理诊所、残疾人服务中心、运动员中心、公共课教室、计算机房、自习室、 咖啡厅等