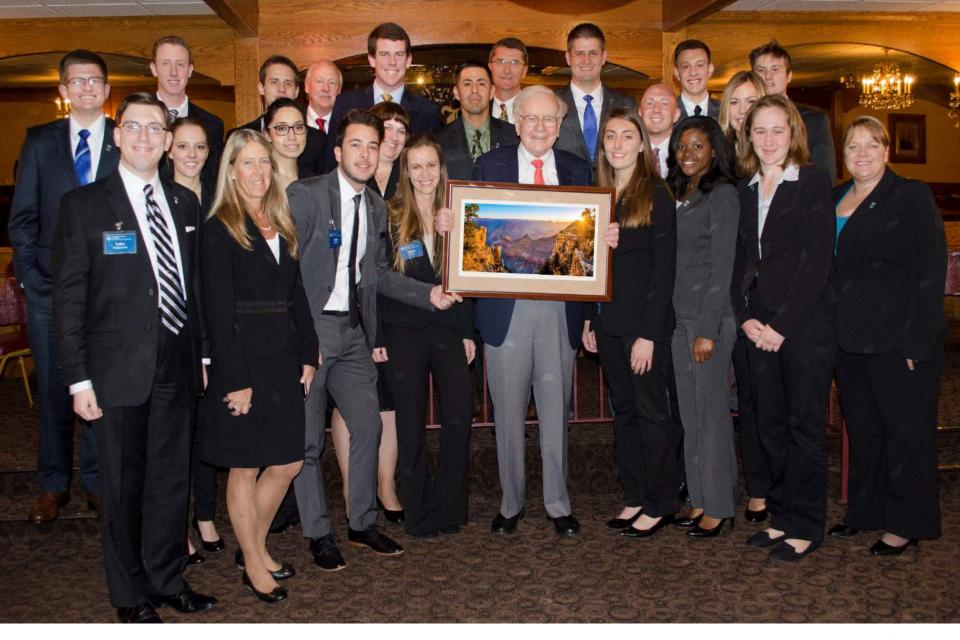

# 与巴菲特会面优秀毕业生 耶鲁大学MBA

- · 2010年"股神"巴菲特(Warren Buffett)会议学 生代表:
- 2013年以GMAT 760分的成绩被全球排名第一的德州大学奥斯汀分校会计硕士专业录取,转而选择为拥有净资产百亿美金的Indigo Partners公司做国际投资金融分析师。
- 2013年被世界顶级耶鲁大学(Yale University)
  MBA录取。
- 2015年就职于美国富国银行(Wells Fargo, 全球市值最高银行)任西雅图地区中型企业(市值 2500万美金以上)关系经理。