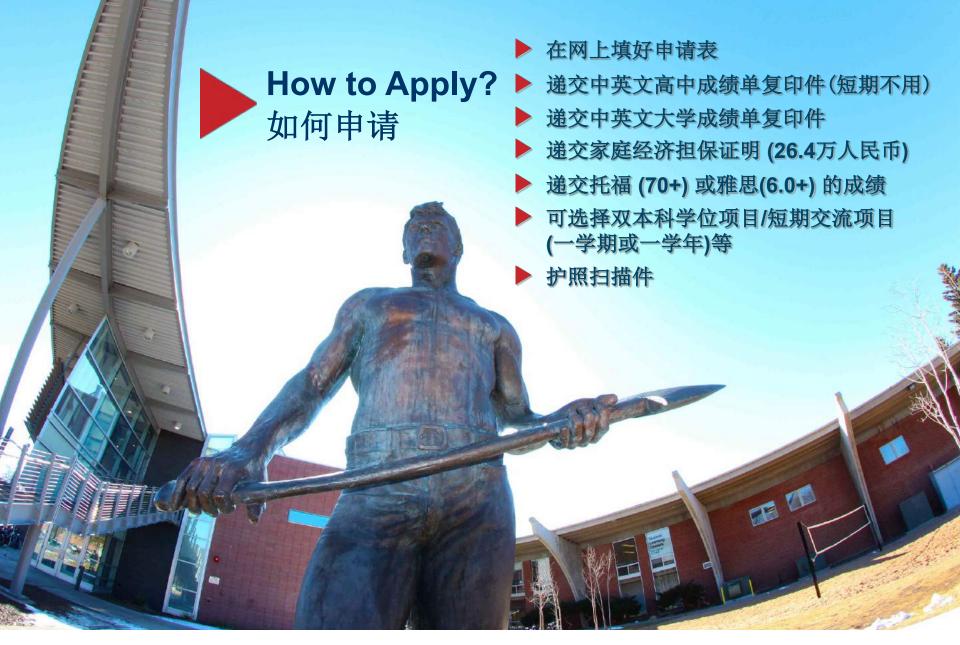

# **Program in Intensive English (PIE)** 英语强化培训项目

如果你没有<mark>托福(IBT 70+)</mark> 或雅思(6.0+) 成绩,我们可以条件性录取,但需要进入NAU 英语强化培训项目(PIE)上课,补习英文。

PIE是个全时制的英语训练课程,学生将在听 说,读与英语写作方面得到全面训练.

学生可以使用校园设施,包括图书馆,医疗诊 所,学生公寓。互联网等.如果你的英语在一段 时间里能达到 的要求, 你即可 进入正规专业